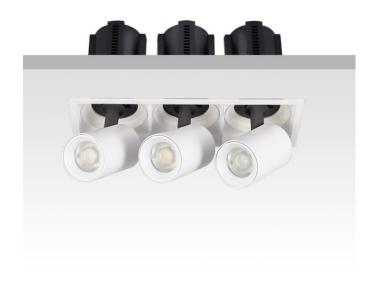

## GAP S3

Lavov downlight from the family GAP S3 with a power of 3x20Wand a reflector of 15 degrees beam angle. With a total lumen output of 6000lm and an efficacy of 100lm/W. CCT 3000K. . Made in Die Cast Aluminum and finished in Black color. ON/OFF driver.

## **Scheme**

| Product                    |                |
|----------------------------|----------------|
| Real power (W)             | 3x20           |
| Real luminous flux (Lm)    | 6000           |
| Luminous efficiency (Lm/W) | 100            |
| Beam angle (º)             | 15             |
| Life time (h)              | 50000 h L80B10 |
| Colour                     | Black          |
| Control gear included      | Yes            |
| Control gear               | ON/OFF         |
| Flicker Free               | Yes            |
| Light source               | LED            |
| Type of LED                | СОВ            |
| Colour temperature (K)     | 3000K          |
| Colour consistency (SDCM)  | SDCM<3         |
| CRI                        | 90             |