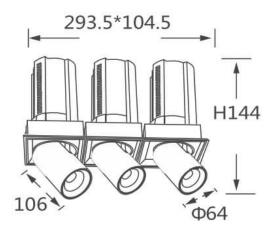

## GAP S3

Lavov downlight from the family GAP S3 with a power of 3x20Wand a reflector of 15 degrees beam angle. With a total lumen output of 6000lm and an efficacy of 100lm/W. CCT 3000K. . Made in Die Cast Aluminum and finished in Black color. ON/OFF driver.

## **Scheme**

| Product                    |                |
|----------------------------|----------------|
| Real power (W)             | 3x20           |
| Real luminous flux (Lm)    | 6000           |
| Luminous efficiency (Lm/W) | 100            |
| Beam angle (º)             | 15             |
| Life time (h)              | 50000 h L80B10 |
| Colour                     | Black          |
| Control gear included      | Yes            |
| Control gear               | ON/OFF         |
| Flicker Free               | Yes            |
| Light source               | LED            |
| Type of LED                | СОВ            |
| Colour temperature (K)     | 3000K          |
| Colour consistency (SDCM)  | SDCM<3         |
| CRI                        | 90             |