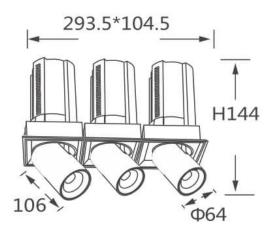

## GAP S3

Lavov downlight from the family GAP S3 with a power of 3x20Wand a reflector of 15 degrees beam angle. With a total lumen output of 6000lm and an efficacy of 100lm/W. CCT 3000K. . Made in Die Cast Aluminum and finished in White color. DALI driver.

## **Scheme**

| Product                    |                |
|----------------------------|----------------|
| Real power (W)             | 3x20           |
| Real luminous flux (Lm)    | 6000           |
| Luminous efficiency (Lm/W) | 100            |
| Beam angle (º)             | 15             |
| Life time (h)              | 50000 h L80B10 |
| Colour                     | White          |
| Control gear included      | Yes            |
| Control gear               | DALI           |
| Flicker Free               | Yes            |
| Light source               | LED            |
| Type of LED                | СОВ            |
| Colour temperature (K)     | 3000K          |
| Colour consistency (SDCM)  | SDCM<3         |
| CRI                        | 90             |