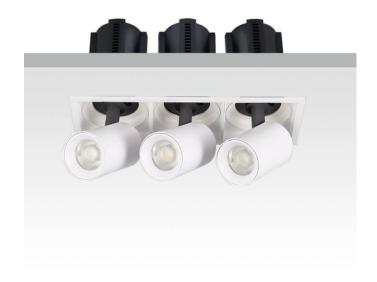

## GAP S3

Lavov downlight from the family GAP S3 with a power of 3x20Wand a reflector of 15 degrees beam angle. With a total lumen output of 6000lm and an efficacy of 100lm/W. CCT 3000K. . Made in Die Cast Aluminum and finished in White color. DALI driver.

## **Scheme**

| Product                    |                |
|----------------------------|----------------|
| Real power (W)             | 3x20           |
| Real luminous flux (Lm)    | 6000           |
| Luminous efficiency (Lm/W) | 100            |
| Beam angle (º)             | 15             |
| Life time (h)              | 50000 h L80B10 |
| Colour                     | White          |
| Control gear included      | Yes            |
| Control gear               | DALI           |
| Flicker Free               | Yes            |
| Light source               | LED            |
| Type of LED                | СОВ            |
| Colour temperature (K)     | 3000K          |
| Colour consistency (SDCM)  | SDCM<3         |
| CRI                        | 90             |