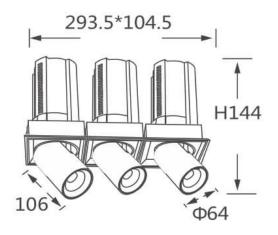

## Scheme

| Product                    |                |
|----------------------------|----------------|
| Real power (W)             | 3x20           |
| Real luminous flux (Lm)    | 6000           |
| Luminous efficiency (Lm/W) | 100            |
| Beam angle (º)             | 15             |
| Life time (h)              | 50000 h L80B10 |
| Colour                     | Black          |
| Control gear included      | Yes            |
| Control gear               | DALI           |
| Flicker Free               | Yes            |
| Light source               | LED            |
| Type of LED                | СОВ            |
| Colour temperature (K)     | 3000K          |
| Colour consistency (SDCM)  | SDCM<3         |
| CRI                        | 90             |