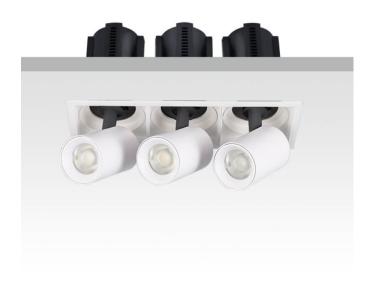

## GAP S3

Lavov downlight from the family GAP S3 with a power of 3x20W and a reflector of 15 degrees beam angle. With a total lumen output of 6000lm and an efficacy of 100lm/W. CCT 3000K. . Made in Die Cast Aluminum and finished in Black color. DALI driver.