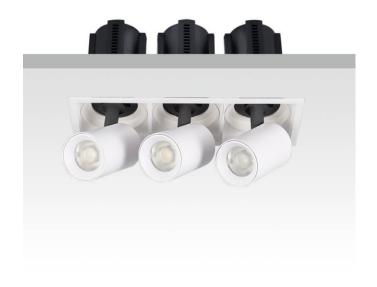

## **GAP S3-Smart**

Lavov downlight from the family GAP S3 with a power of 3x20Wand a reflector of 15 degrees beam angle. With a total lumen output of 6000lm and an efficacy of 100lm/W. CCT 3000K. . Made in Die Cast Aluminum and finished in White color. Dimmable Casamby ready driver.