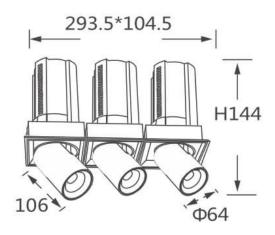

## **Scheme**

| Product                    |                        |
|----------------------------|------------------------|
| Real power (W)             | 3x20                   |
| Real luminous flux (Lm)    | 6000                   |
| Luminous efficiency (Lm/W) | 100                    |
| Beam angle (º)             | 15                     |
| Life time (h)              | 50000 h L80B10         |
| Colour                     | White                  |
| Control gear included      | Yes                    |
| Control gear               | Dimmable Casamby ready |
| Flicker Free               | Yes                    |
| Light source               | LED                    |
| Type of LED                | СОВ                    |
| Colour temperature (K)     | 3000K                  |
| Colour consistency (SDCM)  | SDCM<3                 |
| CRI                        | 90                     |