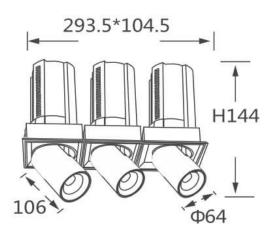

## **Scheme**

| Product                    |                        |
|----------------------------|------------------------|
| Real power (W)             | 3x20                   |
| Real luminous flux (Lm)    | 6000                   |
| Luminous efficiency (Lm/W) | 100                    |
| Beam angle (º)             | 15                     |
| Life time (h)              | 50000 h L80B10         |
| Colour                     | Black                  |
| Control gear included      | Yes                    |
| Control gear               | Dimmable Casamby ready |
| Flicker Free               | Yes                    |
| Light source               | LED                    |
| Type of LED                | СОВ                    |
| Colour temperature (K)     | 3000K                  |
| Colour consistency (SDCM)  | SDCM<3                 |
| CRI                        | 90                     |