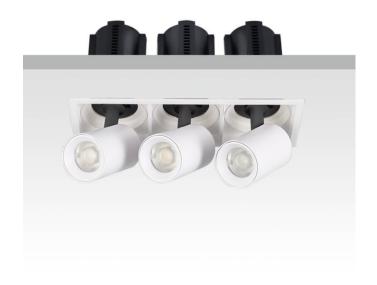

## **GAP S3-Smart**

Lavov downlight from the family GAP S3 with a power of 3x20Wand a reflector of 15 degrees beam angle. With a total lumen output of 6000lm and an efficacy of 100lm/W. CCT 3000K. . Made in Die Cast Aluminum and finished in Black color. Dimmable Casamby ready driver.