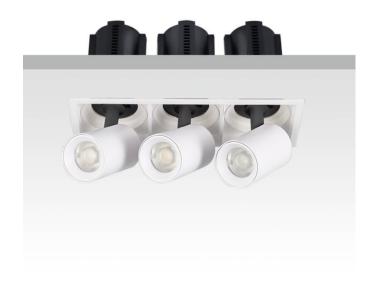

## GAP S3

Lavov downlight from the family GAP S3 with a power of 3x20Wand a reflector of 24 degrees beam angle. With a total lumen output of 6000lm and an efficacy of 100lm/W. CCT 3000K. . Made in Die Cast Aluminum and finished in White color. ON/OFF driver.

| Item code    | 86.D051.2321.01 |
|--------------|-----------------|
| Product type | Indoor          |
| Category     | Downlights      |
| Family       | GAP             |
| Subfamily    | GAP S3          |
| Pictograms   |                 |