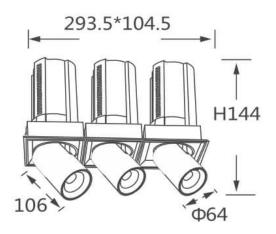

## **Scheme**

| Product                    |                |
|----------------------------|----------------|
| Real power (W)             | 3x20           |
| Real luminous flux (Lm)    | 6000           |
| Luminous efficiency (Lm/W) | 100            |
| Beam angle (º)             | 24             |
| Life time (h)              | 50000 h L80B10 |
| Colour                     | White          |
| Control gear included      | Yes            |
| Control gear               | ON/OFF         |
| Flicker Free               | Yes            |
| Light source               | LED            |
| Type of LED                | СОВ            |
| Colour temperature (K)     | 3000K          |
| Colour consistency (SDCM)  | SDCM<3         |
| CRI                        | 90             |