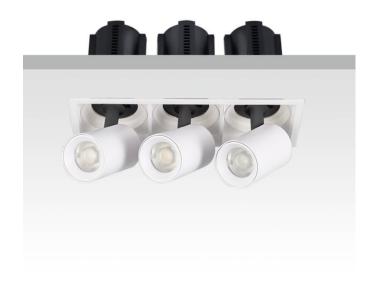

## GAP S3

Lavov downlight from the family GAP S3 with a power of 3x20Wand a reflector of 24 degrees beam angle. With a total lumen output of 6000lm and an efficacy of 100lm/W. CCT 3000K. . Made in Die Cast Aluminum and finished in Black color. ON/OFF driver.