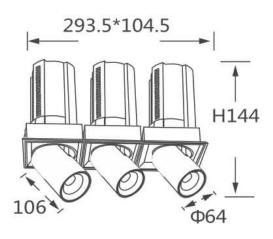

**Scheme** 

| Product                    |                |
|----------------------------|----------------|
| Real power (W)             | 3x20           |
| Real luminous flux (Lm)    | 6000           |
| Luminous efficiency (Lm/W) | 100            |
| Beam angle (º)             | 24             |
| Life time (h)              | 50000 h L80B10 |
| Colour                     | Black          |
| Control gear included      | Yes            |
| Control gear               | ON/OFF         |
| Flicker Free               | Yes            |
| Light source               | LED            |
| Type of LED                | СОВ            |
| Colour temperature (K)     | 3000K          |
| Colour consistency (SDCM)  | SDCM<3         |
| CRI                        | 90             |