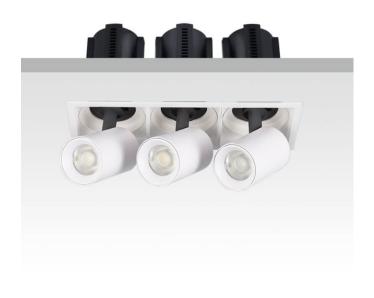

## GAP S3

Lavov downlight from the family GAP S3 with a power of 3x20W and a reflector of 24 degrees beam angle. With a total lumen output of 6000lm and an efficacy of 100lm/W. CCT 3000K. . Made in Die Cast Aluminum and finished in White color. DALI driver.

| Item code    | 86.D051.2323.01 |
|--------------|-----------------|
| Product type | Indoor          |
| Category     | Downlights      |
| Family       | GAP             |
| Subfamily    | GAP S3          |
|              |                 |