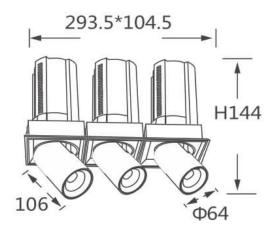

## Scheme

| Product                    |                |
|----------------------------|----------------|
| Real power (W)             | 3x20           |
| Real luminous flux (Lm)    | 6000           |
| Luminous efficiency (Lm/W) | 100            |
| Beam angle (º)             | 24             |
| Life time (h)              | 50000 h L80B10 |
| Colour                     | White          |
| Control gear included      | Yes            |
| Control gear               | DALI           |
| Flicker Free               | Yes            |
| Light source               | LED            |
| Type of LED                | СОВ            |
| Colour temperature (K)     | 3000К          |
| Colour consistency (SDCM)  | SDCM<3         |
| CRI                        | 90             |