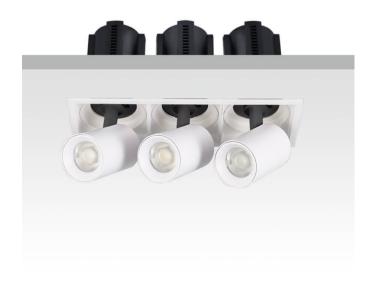

## GAP S3

Lavov downlight from the family GAP S3 with a power of 3x20Wand a reflector of 24 degrees beam angle. With a total lumen output of 6000lm and an efficacy of 100lm/W. CCT 3000K. . Made in Die Cast Aluminum and finished in Black color. DALI driver.

## **Scheme**

| Product                    |                |
|----------------------------|----------------|
| Real power (W)             | 3x20           |
| Real luminous flux (Lm)    | 6000           |
| Luminous efficiency (Lm/W) | 100            |
| Beam angle (º)             | 24             |
| Life time (h)              | 50000 h L80B10 |
| Colour                     | Black          |
| Control gear included      | Yes            |
| Control gear               | DALI           |
| Flicker Free               | Yes            |
| Light source               | LED            |
| Type of LED                | СОВ            |
| Colour temperature (K)     | 3000K          |
| Colour consistency (SDCM)  | SDCM<3         |
| CRI                        | 90             |