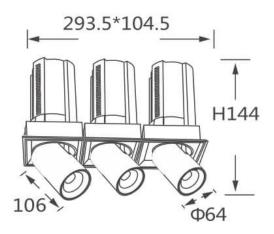

## GAP S3

Lavov downlight from the family GAP S3 with a power of 3x20Wand a reflector of 24 degrees beam angle. With a total lumen output of 6000lm and an efficacy of 100lm/W. CCT 3000K. . Made in Die Cast Aluminum and finished in Black color. DALI driver.

## **Scheme**

| Product                    |                |
|----------------------------|----------------|
| Real power (W)             | 3x20           |
| Real luminous flux (Lm)    | 6000           |
| Luminous efficiency (Lm/W) | 100            |
| Beam angle (º)             | 24             |
| Life time (h)              | 50000 h L80B10 |
| Colour                     | Black          |
| Control gear included      | Yes            |
| Control gear               | DALI           |
| Flicker Free               | Yes            |
| Light source               | LED            |
| Type of LED                | СОВ            |
| Colour temperature (K)     | 3000K          |
| Colour consistency (SDCM)  | SDCM<3         |
| CRI                        | 90             |