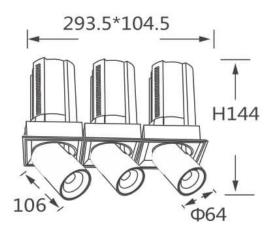

## **Scheme**

| Product                    |                        |
|----------------------------|------------------------|
| Real power (W)             | 3x20                   |
| Real luminous flux (Lm)    | 6000                   |
| Luminous efficiency (Lm/W) | 100                    |
| Beam angle (º)             | 24                     |
| Life time (h)              | 50000 h L80B10         |
| Colour                     | White                  |
| Control gear included      | Yes                    |
| Control gear               | Dimmable Casamby ready |
| Flicker Free               | Yes                    |
| Light source               | LED                    |
| Type of LED                | СОВ                    |
| Colour temperature (K)     | 3000K                  |
| Colour consistency (SDCM)  | SDCM<3                 |
| CRI                        | 90                     |