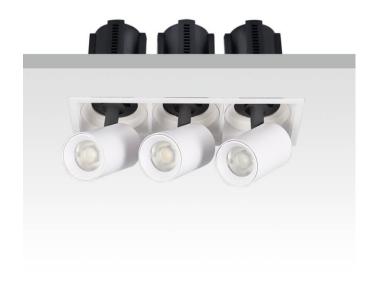

## **GAP S3-Smart**

Lavov downlight from the family GAP S3 with a power of 3x20Wand a reflector of 24 degrees beam angle. With a total lumen output of 6000lm and an efficacy of 100lm/W. CCT 3000K. . Made in Die Cast Aluminum and finished in White color. Dimmable Casamby ready driver.

| Item code    | 86.D051.2329.01 |
|--------------|-----------------|
| Product type | Indoor          |
| Category     | Downlights      |
| Family       | GAP             |
| Subfamily    | GAP S3-Smart    |
| Pictograms   |                 |