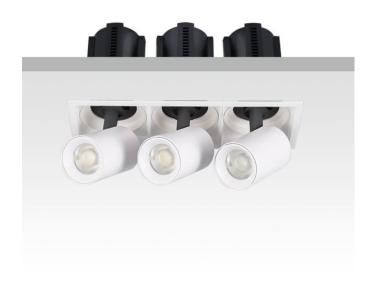

## GAP S3-Smart

Lavov downlight from the family GAP S3 with a power of 3x20W and a reflector of 24 degrees beam angle. With a total lumen output of 6000lm and an efficacy of 100lm/W. CCT 3000K. . Made in Die Cast Aluminum and finished in Black color. Dimmable Casamby ready driver.

| ltem code    | 86.D051.2329.02 |
|--------------|-----------------|
| Product type | Indoor          |
| Category     | Downlights      |
| Family       | GAP             |
| Subfamily    | GAP S3-Smart    |
|              |                 |