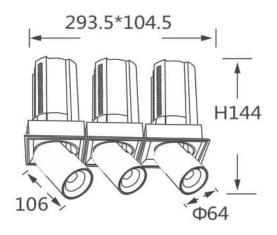

## Scheme

| Product                    | - <u>-</u>             |
|----------------------------|------------------------|
| Real power (W)             | 3x20                   |
| Real luminous flux (Lm)    | 6000                   |
| Luminous efficiency (Lm/W) | 100                    |
| Beam angle (º)             | 24                     |
| Life time (h)              | 50000 h L80B10         |
| Colour                     | Black                  |
| Control gear included      | Yes                    |
| Control gear               | Dimmable Casamby ready |
| Flicker Free               | Yes                    |
| Light source               | LED                    |
| Type of LED                | СОВ                    |
| Colour temperature (K)     | 3000K                  |
| Colour consistency (SDCM)  | SDCM<3                 |
| CRI                        | 90                     |