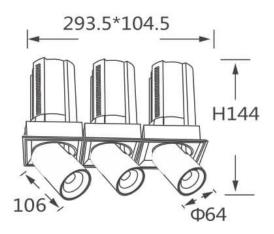

## **Scheme**

| Product                    |                |
|----------------------------|----------------|
| Real power (W)             | 3x20           |
| Real luminous flux (Lm)    | 6000           |
| Luminous efficiency (Lm/W) | 100            |
| Beam angle (º)             | 36             |
| Life time (h)              | 50000 h L80B10 |
| Colour                     | White          |
| Control gear included      | Yes            |
| Control gear               | ON/OFF         |
| Flicker Free               | Yes            |
| Light source               | LED            |
| Type of LED                | СОВ            |
| Colour temperature (K)     | 3000K          |
| Colour consistency (SDCM)  | SDCM<3         |
| CRI                        | 90             |