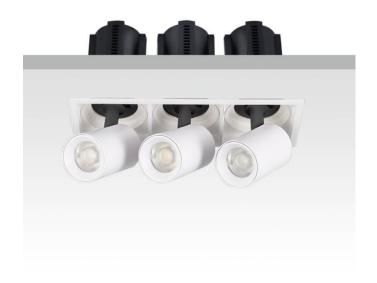

## GAP S3

Lavov downlight from the family GAP S3 with a power of 3x20Wand a reflector of 36 degrees beam angle. With a total lumen output of 6000lm and an efficacy of 100lm/W. CCT 3000K. . Made in Die Cast Aluminum and finished in White color. ON/OFF driver.

| Item code    | 86.D051.2331.01 |
|--------------|-----------------|
| Product type | Indoor          |
| Category     | Downlights      |
| Family       | GAP             |
| Subfamily    | GAP S3          |
| Pictograms   |                 |