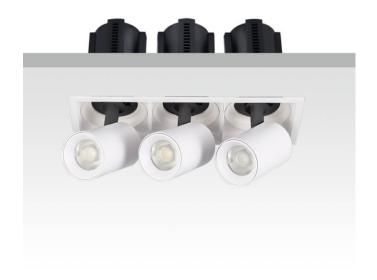

## GAP S3

Lavov downlight from the family GAP S3 with a power of 3x20Wand a reflector of 36 degrees beam angle. With a total lumen output of 6000lm and an efficacy of 100lm/W. CCT 3000K. . Made in Die Cast Aluminum and finished in Black color. ON/OFF driver.