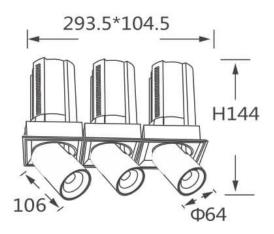

## GAP S3

Lavov downlight from the family GAP S3 with a power of 3x20Wand a reflector of 36 degrees beam angle. With a total lumen output of 6000lm and an efficacy of 100lm/W. CCT 3000K. . Made in Die Cast Aluminum and finished in Black color. ON/OFF driver.