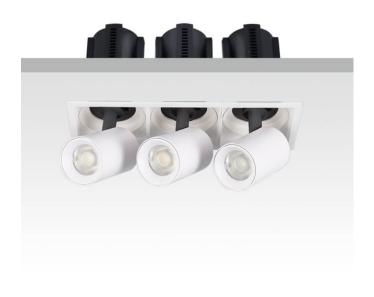

## GAP S3

Lavov downlight from the family GAP S3 with a power of 3x20W and a reflector of 36 degrees beam angle. With a total lumen output of 6000lm and an efficacy of 100lm/W. CCT 3000K. . Made in Die Cast Aluminum and finished in White color. DALI driver.

| Item code    | 86.D051.2333.01 |
|--------------|-----------------|
| Product type | Indoor          |
| Category     | Downlights      |
| Family       | GAP             |
| Subfamily    | GAP S3          |
|              |                 |