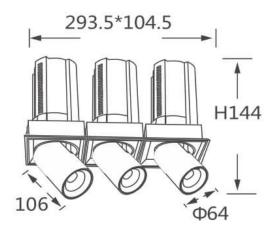

## Scheme

| Product                    |                |
|----------------------------|----------------|
| Real power (W)             | 3x20           |
| Real luminous flux (Lm)    | 6000           |
| Luminous efficiency (Lm/W) | 100            |
| Beam angle (º)             | 36             |
| Life time (h)              | 50000 h L80B10 |
| Colour                     | White          |
| Control gear included      | Yes            |
| Control gear               | DALI           |
| Flicker Free               | Yes            |
| Light source               | LED            |
| Type of LED                | СОВ            |
| Colour temperature (K)     | 3000К          |
| Colour consistency (SDCM)  | SDCM<3         |
| CRI                        | 90             |