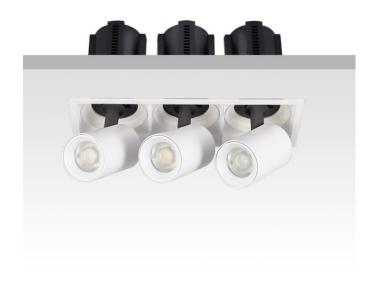

## GAP S3

Lavov downlight from the family GAP S3 with a power of 3x20Wand a reflector of 36 degrees beam angle. With a total lumen output of 6000lm and an efficacy of 100lm/W. CCT 3000K. . Made in Die Cast Aluminum and finished in Black color. DALI driver.