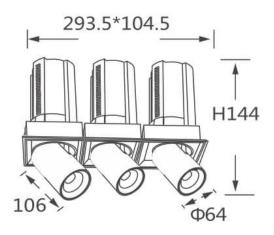

## GAP S3

Lavov downlight from the family GAP S3 with a power of 3x20Wand a reflector of 36 degrees beam angle. With a total lumen output of 6000lm and an efficacy of 100lm/W. CCT 3000K. . Made in Die Cast Aluminum and finished in Black color. DALI driver.

## **Scheme**

| Product                    |                |
|----------------------------|----------------|
| Real power (W)             | 3x20           |
| Real luminous flux (Lm)    | 6000           |
| Luminous efficiency (Lm/W) | 100            |
| Beam angle (º)             | 36             |
| Life time (h)              | 50000 h L80B10 |
| Colour                     | Black          |
| Control gear included      | Yes            |
| Control gear               | DALI           |
| Flicker Free               | Yes            |
| Light source               | LED            |
| Type of LED                | СОВ            |
| Colour temperature (K)     | 3000K          |
| Colour consistency (SDCM)  | SDCM<3         |
| CRI                        | 90             |