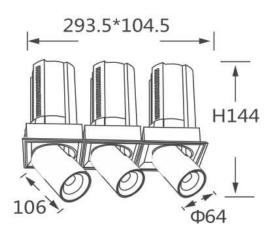

## **Scheme**

| Product                    |                        |
|----------------------------|------------------------|
| Real power (W)             | 3x20                   |
| Real luminous flux (Lm)    | 6000                   |
| Luminous efficiency (Lm/W) | 100                    |
| Beam angle (º)             | 36                     |
| Life time (h)              | 50000 h L80B10         |
| Colour                     | White                  |
| Control gear included      | Yes                    |
| Control gear               | Dimmable Casamby ready |
| Flicker Free               | Yes                    |
| Light source               | LED                    |
| Type of LED                | СОВ                    |
| Colour temperature (K)     | 3000K                  |
| Colour consistency (SDCM)  | SDCM<3                 |
| CRI                        | 90                     |