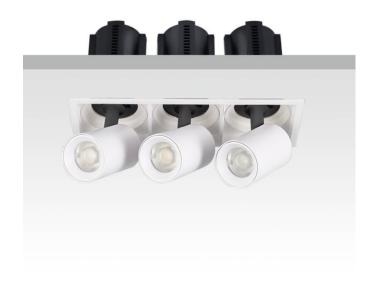

## **GAP S3-Smart**

Lavov downlight from the family GAP S3 with a power of 3x20Wand a reflector of 36 degrees beam angle. With a total lumen output of 6000lm and an efficacy of 100lm/W. CCT 3000K. . Made in Die Cast Aluminum and finished in White color. Dimmable Casamby ready driver.