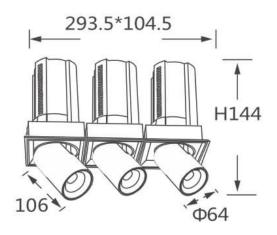

## GAP S3-Smart

Lavov downlight from the family GAP S3 with a power of 3x20W and a reflector of 36 degrees beam angle. With a total lumen output of 6000lm and an efficacy of 100lm/W. CCT 3000K. . Made in Die Cast Aluminum and finished in Black color. Dimmable Casamby ready driver.

## Scheme

| Product                    |                        |
|----------------------------|------------------------|
| Real power (W)             | 3x20                   |
| Real luminous flux (Lm)    | 6000                   |
| Luminous efficiency (Lm/W) | 100                    |
| Beam angle (º)             | 36                     |
| Life time (h)              | 50000 h L80B10         |
| Colour                     | Black                  |
| Control gear included      | Yes                    |
| Control gear               | Dimmable Casamby ready |
| Flicker Free               | Yes                    |
| Light source               | LED                    |
| Type of LED                | СОВ                    |
| Colour temperature (K)     | 3000K                  |
| Colour consistency (SDCM)  | SDCM<3                 |
| CRI                        | 90                     |