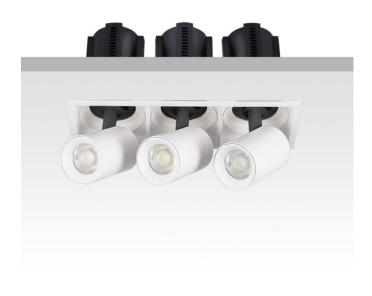

## GAP S3-Smart

Lavov downlight from the family GAP S3 with a power of 3x20W and a reflector of 36 degrees beam angle. With a total lumen output of 6000lm and an efficacy of 100lm/W. CCT 3000K. . Made in Die Cast Aluminum and finished in Black color. Dimmable Casamby ready driver.