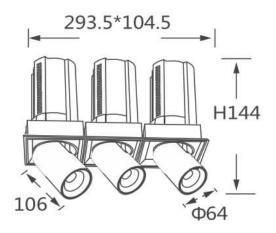

## GAP S3

Lavov downlight from the family GAP S3 with a power of 3x20Wand a reflector of 55 degrees beam angle. With a total lumen output of 6000lm and an efficacy of 100lm/W. CCT 3000K. . Made in Die Cast Aluminum and finished in White color. ON/OFF driver.