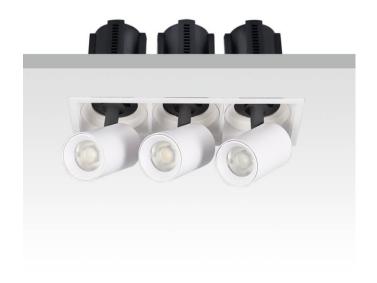

## GAP S3

Lavov downlight from the family GAP S3 with a power of 3x20Wand a reflector of 55 degrees beam angle. With a total lumen output of 6000lm and an efficacy of 100lm/W. CCT 3000K. . Made in Die Cast Aluminum and finished in White color. ON/OFF driver.