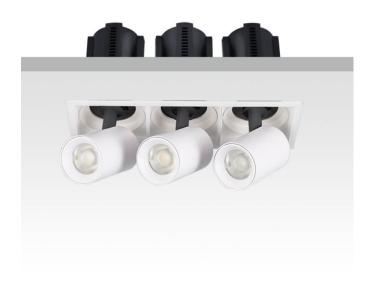

## GAP S3

Lavov downlight from the family GAP S3 with a power of 3x20W and a reflector of 55 degrees beam angle. With a total lumen output of 6000lm and an efficacy of 100lm/W. CCT 3000K. . Made in Die Cast Aluminum and finished in Black color. ON/OFF driver.

Pictograms

Scheme

| Product                    |                |
|----------------------------|----------------|
| Real power (W)             | 3x20           |
| Real luminous flux (Lm)    | 6000           |
| Luminous efficiency (Lm/W) | 100            |
| Beam angle (º)             | 55             |
| Life time (h)              | 50000 h L80B10 |
| Colour                     | Black          |
| Control gear included      | Yes            |
| Control gear               | ON/OFF         |
| Flicker Free               | Yes            |
| Light source               | LED            |
| Type of LED                | СОВ            |
| Colour temperature (K)     | 3000K          |
| Colour consistency (SDCM)  | SDCM<3         |
| CRI                        | 90             |