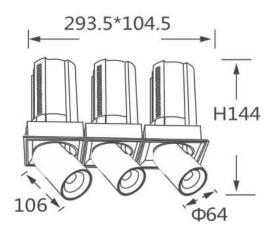

Pictograms

Scheme

| Product                    |                |
|----------------------------|----------------|
| Real power (W)             | 3x20           |
| Real luminous flux (Lm)    | 6000           |
| Luminous efficiency (Lm/W) | 100            |
| Beam angle (º)             | 55             |
| Life time (h)              | 50000 h L80B10 |
| Colour                     | Black          |
| Control gear included      | Yes            |
| Control gear               | ON/OFF         |
| Flicker Free               | Yes            |
| Light source               | LED            |
| Type of LED                | СОВ            |
| Colour temperature (K)     | 3000K          |
| Colour consistency (SDCM)  | SDCM<3         |
| CRI                        | 90             |