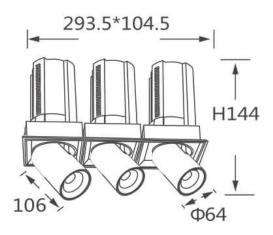

## GAP S3

Lavov downlight from the family GAP S3 with a power of 3x20Wand a reflector of 55 degrees beam angle. With a total lumen output of 6000lm and an efficacy of 100lm/W. CCT 3000K. . Made in Die Cast Aluminum and finished in White color. DALI driver.