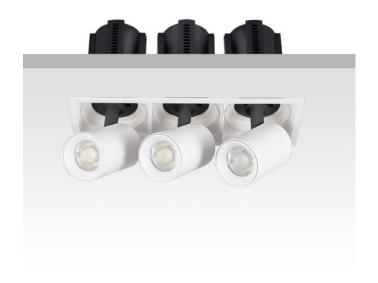

## GAP S3

Lavov downlight from the family GAP S3 with a power of 3x20Wand a reflector of 55 degrees beam angle. With a total lumen output of 6000lm and an efficacy of 100lm/W. CCT 3000K. . Made in Die Cast Aluminum and finished in White color. DALI driver.