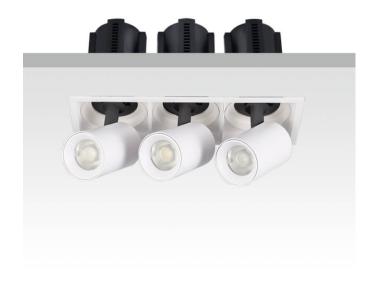

## GAP S3

Lavov downlight from the family GAP S3 with a power of 3x20Wand a reflector of 55 degrees beam angle. With a total lumen output of 6000lm and an efficacy of 100lm/W. CCT 3000K. . Made in Die Cast Aluminum and finished in Black color. DALI driver.