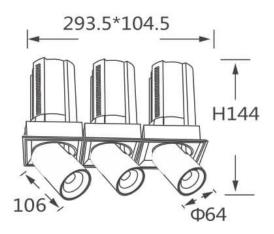

## GAP S3

Lavov downlight from the family GAP S3 with a power of 3x20Wand a reflector of 55 degrees beam angle. With a total lumen output of 6000lm and an efficacy of 100lm/W. CCT 3000K. . Made in Die Cast Aluminum and finished in Black color. DALI driver.

## **Scheme**

| Product                    |                |
|----------------------------|----------------|
| Real power (W)             | 3x20           |
| Real luminous flux (Lm)    | 6000           |
| Luminous efficiency (Lm/W) | 100            |
| Beam angle (º)             | 55             |
| Life time (h)              | 50000 h L80B10 |
| Colour                     | Black          |
| Control gear included      | Yes            |
| Control gear               | DALI           |
| Flicker Free               | Yes            |
| Light source               | LED            |
| Type of LED                | СОВ            |
| Colour temperature (K)     | 3000K          |
| Colour consistency (SDCM)  | SDCM<3         |
| CRI                        | 90             |