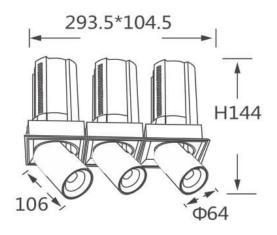

## Scheme

| Product                    |                        |
|----------------------------|------------------------|
| Real power (W)             | 3x20                   |
| Real luminous flux (Lm)    | 6000                   |
| Luminous efficiency (Lm/W) | 100                    |
| Beam angle (º)             | 55                     |
| Life time (h)              | 50000 h L80B10         |
| Colour                     | White                  |
| Control gear included      | Yes                    |
| Control gear               | Dimmable Casamby ready |
| Flicker Free               | Yes                    |
| Light source               | LED                    |
| Type of LED                | СОВ                    |
| Colour temperature (K)     | 3000K                  |
| Colour consistency (SDCM)  | SDCM<3                 |
| CRI                        | 90                     |