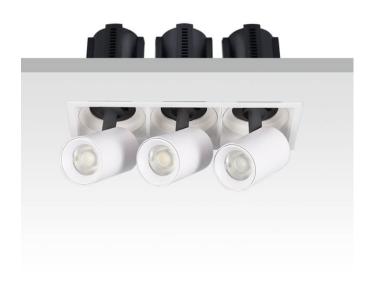

## GAP S3-Smart

Lavov downlight from the family GAP S3 with a power of 3x20W and a reflector of 55 degrees beam angle. With a total lumen output of 6000lm and an efficacy of 100lm/W. CCT 3000K. . Made in Die Cast Aluminum and finished in White color. Dimmable Casamby ready driver.

## Scheme

| Product                    |                        |
|----------------------------|------------------------|
| Real power (W)             | 3x20                   |
| Real luminous flux (Lm)    | 6000                   |
| Luminous efficiency (Lm/W) | 100                    |
| Beam angle (º)             | 55                     |
| Life time (h)              | 50000 h L80B10         |
| Colour                     | White                  |
| Control gear included      | Yes                    |
| Control gear               | Dimmable Casamby ready |
| Flicker Free               | Yes                    |
| Light source               | LED                    |
| Type of LED                | СОВ                    |
| Colour temperature (K)     | 3000K                  |
| Colour consistency (SDCM)  | SDCM<3                 |
| CRI                        | 90                     |