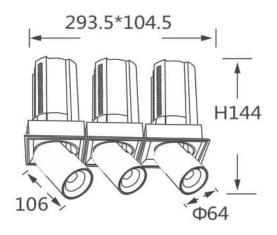

## Scheme

| Product                    |                        |
|----------------------------|------------------------|
| Real power (W)             | 3x20                   |
| Real luminous flux (Lm)    | 6000                   |
| Luminous efficiency (Lm/W) | 100                    |
| Beam angle (º)             | 55                     |
| Life time (h)              | 50000 h L80B10         |
| Colour                     | Black                  |
| Control gear included      | Yes                    |
| Control gear               | Dimmable Casamby ready |
| Flicker Free               | Yes                    |
| Light source               | LED                    |
| Type of LED                | СОВ                    |
| Colour temperature (K)     | 3000K                  |
| Colour consistency (SDCM)  | SDCM<3                 |
| CRI                        | 90                     |