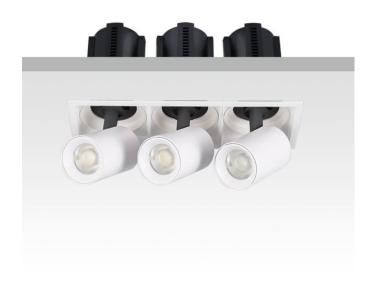

## GAP S3-Smart

Lavov downlight from the family GAP S3 with a power of 3x20W and a reflector of 55 degrees beam angle. With a total lumen output of 6000lm and an efficacy of 100lm/W. CCT 3000K. . Made in Die Cast Aluminum and finished in Black color. Dimmable Casamby ready driver.