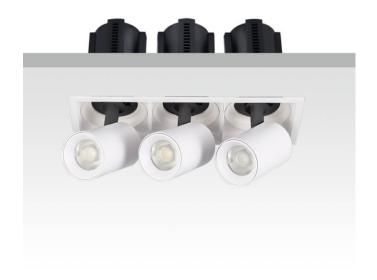

## GAP S3

Lavov downlight from the family GAP S3 with a power of 3x20Wand a reflector of 15 degrees beam angle. With a total lumen output of 6000lm and an efficacy of 100lm/W. CCT 4000K. . Made  $\,$ in Die Cast Aluminum and finished in White color. ON/OFF driver.