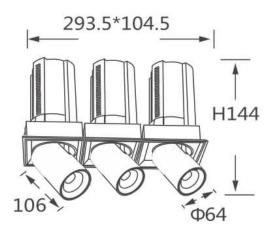

## GAP S3

Lavov downlight from the family GAP S3 with a power of 3x20Wand a reflector of 15 degrees beam angle. With a total lumen output of 6000lm and an efficacy of 100lm/W. CCT 4000K. . Made  $\,$ in Die Cast Aluminum and finished in White color. ON/OFF driver.