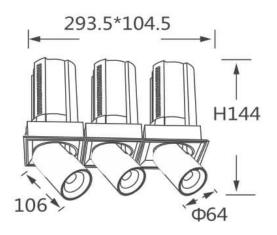

Pictograms

Scheme

| Product                    |                |
|----------------------------|----------------|
| Real power (W)             | 3x20           |
| Real luminous flux (Lm)    | 6000           |
| Luminous efficiency (Lm/W) | 100            |
| Beam angle (º)             | 15             |
| Life time (h)              | 50000 h L80B10 |
| Colour                     | Black          |
| Control gear included      | Yes            |
| Control gear               | ON/OFF         |
| Flicker Free               | Yes            |
| Light source               | LED            |
| Type of LED                | СОВ            |
| Colour temperature (K)     | 4000K          |
| Colour consistency (SDCM)  | SDCM<3         |
| CRI                        | 90             |