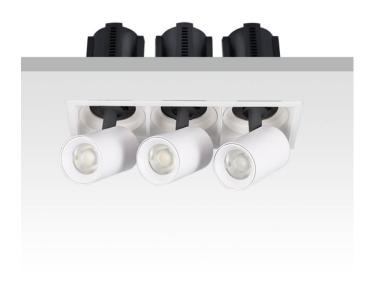

## GAP S3

Lavov downlight from the family GAP S3 with a power of 3x20W and a reflector of 15 degrees beam angle. With a total lumen output of 6000lm and an efficacy of 100lm/W. CCT 4000K. . Made in Die Cast Aluminum and finished in Black color. ON/OFF driver.

| Item code    | 86.D051.2411.02 |
|--------------|-----------------|
| Product type | Indoor          |
|              |                 |
| Category     | Downlights      |
| Family       | GAP             |
| Subfamily    | GAP S3          |
|              |                 |