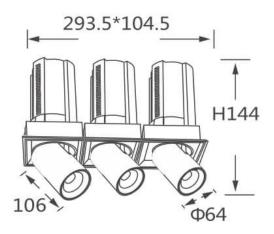

## GAP S3

Lavov downlight from the family GAP S3 with a power of 3x20Wand a reflector of 15 degrees beam angle. With a total lumen output of 6000lm and an efficacy of 100lm/W. CCT 4000K. . Made  $\,$ in Die Cast Aluminum and finished in White color. DALI driver.

## **Scheme**

| Product                    |                |
|----------------------------|----------------|
| Real power (W)             | 3x20           |
| Real luminous flux (Lm)    | 6000           |
| Luminous efficiency (Lm/W) | 100            |
| Beam angle (º)             | 15             |
| Life time (h)              | 50000 h L80B10 |
| Colour                     | White          |
| Control gear included      | Yes            |
| Control gear               | DALI           |
| Flicker Free               | Yes            |
| Light source               | LED            |
| Type of LED                | СОВ            |
| Colour temperature (K)     | 4000K          |
| Colour consistency (SDCM)  | SDCM<3         |
| CRI                        | 90             |