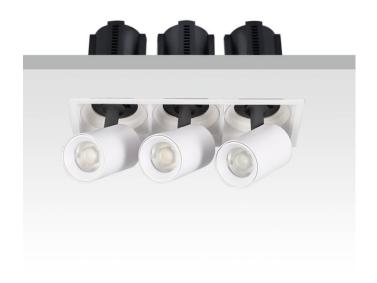

## GAP S3

Lavov downlight from the family GAP S3 with a power of 3x20Wand a reflector of 15 degrees beam angle. With a total lumen output of 6000lm and an efficacy of 100lm/W. CCT 4000K. . Made  $\,$ in Die Cast Aluminum and finished in White color. DALI driver.

## **Scheme**

| Product                    |                |
|----------------------------|----------------|
| Real power (W)             | 3x20           |
| Real luminous flux (Lm)    | 6000           |
| Luminous efficiency (Lm/W) | 100            |
| Beam angle (º)             | 15             |
| Life time (h)              | 50000 h L80B10 |
| Colour                     | White          |
| Control gear included      | Yes            |
| Control gear               | DALI           |
| Flicker Free               | Yes            |
| Light source               | LED            |
| Type of LED                | СОВ            |
| Colour temperature (K)     | 4000K          |
| Colour consistency (SDCM)  | SDCM<3         |
| CRI                        | 90             |