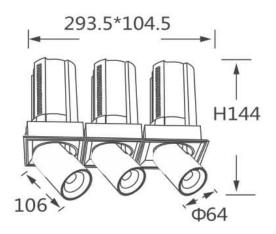

## GAP S3

Lavov downlight from the family GAP S3 with a power of 3x20Wand a reflector of 15 degrees beam angle. With a total lumen output of 6000lm and an efficacy of 100lm/W. CCT 4000K. . Made  $\,$ in Die Cast Aluminum and finished in Black color. DALI driver.

## **Scheme**

| Product                    |                |
|----------------------------|----------------|
| Real power (W)             | 3x20           |
| Real luminous flux (Lm)    | 6000           |
| Luminous efficiency (Lm/W) | 100            |
| Beam angle (º)             | 15             |
| Life time (h)              | 50000 h L80B10 |
| Colour                     | Black          |
| Control gear included      | Yes            |
| Control gear               | DALI           |
| Flicker Free               | Yes            |
| Light source               | LED            |
| Type of LED                | СОВ            |
| Colour temperature (K)     | 4000K          |
| Colour consistency (SDCM)  | SDCM<3         |
| CRI                        | 90             |