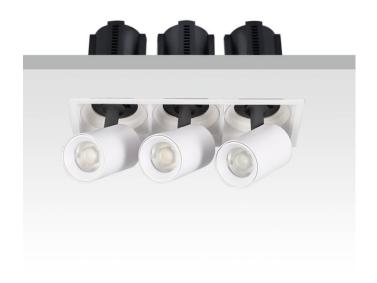

## GAP S3

Lavov downlight from the family GAP S3 with a power of 3x20Wand a reflector of 15 degrees beam angle. With a total lumen output of 6000lm and an efficacy of 100lm/W. CCT 4000K. . Made  $\,$ in Die Cast Aluminum and finished in Black color. DALI driver.