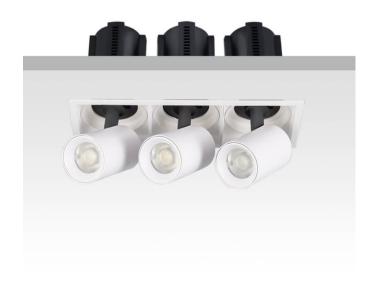

## **GAP S3-Smart**

Lavov downlight from the family GAP S3 with a power of 3x20Wand a reflector of 15 degrees beam angle. With a total lumen output of 6000lm and an efficacy of 100lm/W. CCT 4000K. . Made in Die Cast Aluminum and finished in White color. Dimmable Casamby ready driver.