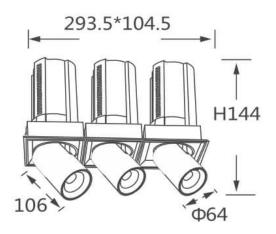

## **Scheme**

| Product                    |                        |
|----------------------------|------------------------|
| Real power (W)             | 3x20                   |
| Real luminous flux (Lm)    | 6000                   |
| Luminous efficiency (Lm/W) | 100                    |
| Beam angle (º)             | 15                     |
| Life time (h)              | 50000 h L80B10         |
| Colour                     | White                  |
| Control gear included      | Yes                    |
| Control gear               | Dimmable Casamby ready |
| Flicker Free               | Yes                    |
| Light source               | LED                    |
| Type of LED                | СОВ                    |
| Colour temperature (K)     | 4000K                  |
| Colour consistency (SDCM)  | SDCM<3                 |
| CRI                        | 90                     |