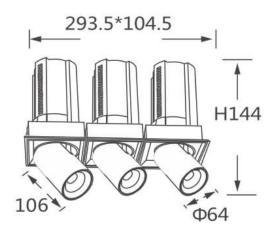

## Scheme

| Product                    |                        |
|----------------------------|------------------------|
| Real power (W)             | 3x20                   |
| Real luminous flux (Lm)    | 6000                   |
| Luminous efficiency (Lm/W) | 100                    |
| Beam angle (º)             | 15                     |
| Life time (h)              | 50000 h L80B10         |
| Colour                     | Black                  |
| Control gear included      | Yes                    |
| Control gear               | Dimmable Casamby ready |
| Flicker Free               | Yes                    |
| Light source               | LED                    |
| Type of LED                | СОВ                    |
| Colour temperature (K)     | 4000K                  |
| Colour consistency (SDCM)  | SDCM<3                 |
| CRI                        | 90                     |