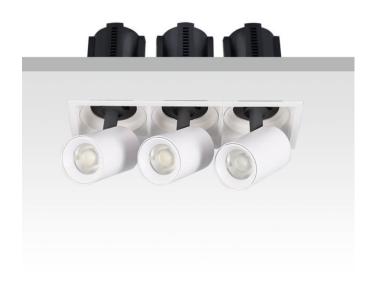

## GAP S3-Smart

Lavov downlight from the family GAP S3 with a power of 3x20W and a reflector of 15 degrees beam angle. With a total lumen output of 6000lm and an efficacy of 100lm/W. CCT 4000K. . Made in Die Cast Aluminum and finished in Black color. Dimmable Casamby ready driver.