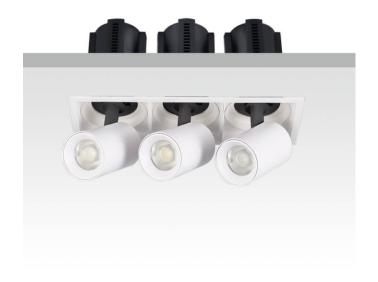

## GAP S3

Lavov downlight from the family GAP S3 with a power of 3x20Wand a reflector of 24 degrees beam angle. With a total lumen output of 6000lm and an efficacy of 100lm/W. CCT 4000K. . Made  $\,$ in Die Cast Aluminum and finished in White color. ON/OFF driver.