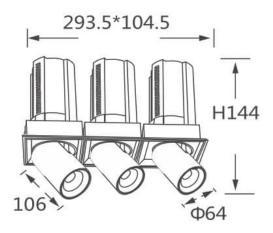

## GAP S3

Lavov downlight from the family GAP S3 with a power of 3x20Wand a reflector of 24 degrees beam angle. With a total lumen output of 6000lm and an efficacy of 100lm/W. CCT 4000K. . Made  $\,$ in Die Cast Aluminum and finished in White color. ON/OFF driver.

## **Scheme**

| Product                    |                |
|----------------------------|----------------|
| Real power (W)             | 3x20           |
| Real luminous flux (Lm)    | 6000           |
| Luminous efficiency (Lm/W) | 100            |
| Beam angle (º)             | 24             |
| Life time (h)              | 50000 h L80B10 |
| Colour                     | White          |
| Control gear included      | Yes            |
| Control gear               | ON/OFF         |
| Flicker Free               | Yes            |
| Light source               | LED            |
| Type of LED                | СОВ            |
| Colour temperature (K)     | 4000K          |
| Colour consistency (SDCM)  | SDCM<3         |
| CRI                        | 90             |