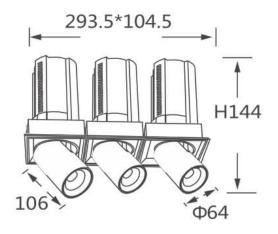

## Scheme

| Product                    |                |
|----------------------------|----------------|
| Real power (W)             | 3x20           |
| Real luminous flux (Lm)    | 6000           |
| Luminous efficiency (Lm/W) | 100            |
| Beam angle (º)             | 24             |
| Life time (h)              | 50000 h L80B10 |
| Colour                     | Black          |
| Control gear included      | Yes            |
| Control gear               | ON/OFF         |
| Flicker Free               | Yes            |
| Light source               | LED            |
| Type of LED                | СОВ            |
| Colour temperature (K)     | 4000K          |
| Colour consistency (SDCM)  | SDCM<3         |
| CRI                        | 90             |