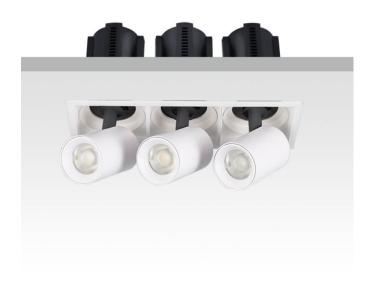

## GAP S3

Lavov downlight from the family GAP S3 with a power of 3x20W and a reflector of 24 degrees beam angle. With a total lumen output of 6000lm and an efficacy of 100lm/W. CCT 4000K. . Made in Die Cast Aluminum and finished in Black color. ON/OFF driver.

| ltem code    | 86.D051.2421.02 |  |
|--------------|-----------------|--|
| Product type | Indoor          |  |
| Category     | Downlights      |  |
| Family       | GAP             |  |
| Subfamily    | GAP S3          |  |
|              |                 |  |