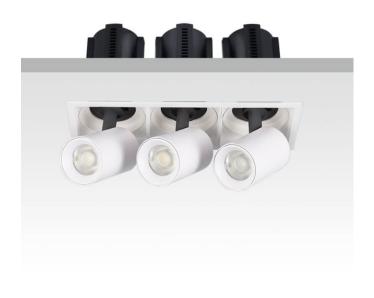

## GAP S3

Lavov downlight from the family GAP S3 with a power of 3x20W and a reflector of 24 degrees beam angle. With a total lumen output of 6000lm and an efficacy of 100lm/W. CCT 4000K. . Made in Die Cast Aluminum and finished in White color. DALI driver.