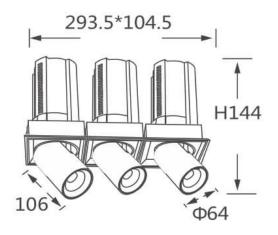

## Scheme

| Product                    |                |
|----------------------------|----------------|
| Real power (W)             | 3x20           |
| Real luminous flux (Lm)    | 6000           |
| Luminous efficiency (Lm/W) | 100            |
| Beam angle (º)             | 24             |
| Life time (h)              | 50000 h L80B10 |
| Colour                     | White          |
| Control gear included      | Yes            |
| Control gear               | DALI           |
| Flicker Free               | Yes            |
| Light source               | LED            |
| Type of LED                | СОВ            |
| Colour temperature (K)     | 4000K          |
| Colour consistency (SDCM)  | SDCM<3         |
| CRI                        | 90             |