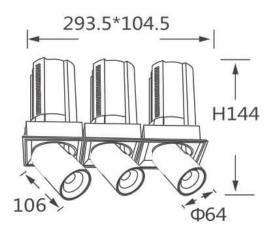

## **Scheme**

| Product                    |                |
|----------------------------|----------------|
| Real power (W)             | 3x20           |
| Real luminous flux (Lm)    | 6000           |
| Luminous efficiency (Lm/W) | 100            |
| Beam angle (º)             | 24             |
| Life time (h)              | 50000 h L80B10 |
| Colour                     | Black          |
| Control gear included      | Yes            |
| Control gear               | DALI           |
| Flicker Free               | Yes            |
| Light source               | LED            |
| Type of LED                | СОВ            |
| Colour temperature (K)     | 4000K          |
| Colour consistency (SDCM)  | SDCM<3         |
| CRI                        | 90             |