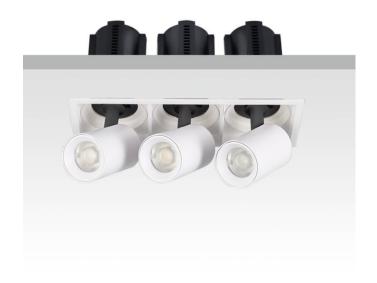

## GAP S3

Lavov downlight from the family GAP S3 with a power of 3x20Wand a reflector of 24 degrees beam angle. With a total lumen output of 6000lm and an efficacy of 100lm/W. CCT 4000K. . Made  $\,$ in Die Cast Aluminum and finished in Black color. DALI driver.