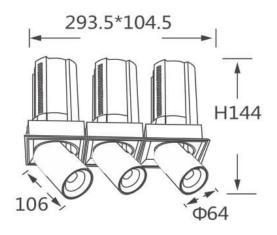

## GAP S3-Smart

Lavov downlight from the family GAP S3 with a power of 3x20W and a reflector of 24 degrees beam angle. With a total lumen output of 6000lm and an efficacy of 100lm/W. CCT 4000K. . Made in Die Cast Aluminum and finished in White color. Dimmable Casamby ready driver.

## Scheme

| Product                    |                        |
|----------------------------|------------------------|
| Real power (W)             | 3x20                   |
| Real luminous flux (Lm)    | 6000                   |
| Luminous efficiency (Lm/W) | 100                    |
| Beam angle (º)             | 24                     |
| Life time (h)              | 50000 h L80B10         |
| Colour                     | White                  |
| Control gear included      | Yes                    |
| Control gear               | Dimmable Casamby ready |
| Flicker Free               | Yes                    |
| Light source               | LED                    |
| Type of LED                | СОВ                    |
| Colour temperature (K)     | 4000K                  |
| Colour consistency (SDCM)  | SDCM<3                 |
| CRI                        | 90                     |