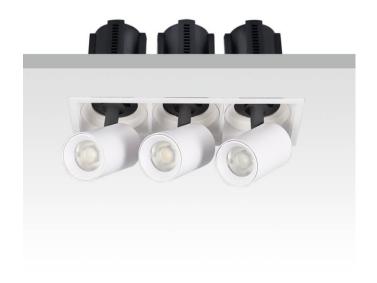

## **GAP S3-Smart**

Lavov downlight from the family GAP S3 with a power of 3x20Wand a reflector of 24 degrees beam angle. With a total lumen output of 6000lm and an efficacy of 100lm/W. CCT 4000K. . Made in Die Cast Aluminum and finished in Black color. Dimmable Casamby ready driver.

| Item code    | 86.D051.2429.02 |
|--------------|-----------------|
| Product type | Indoor          |
| Category     | Downlights      |
| Family       | GAP             |
| Subfamily    | GAP S3-Smart    |
| Pictograms   |                 |