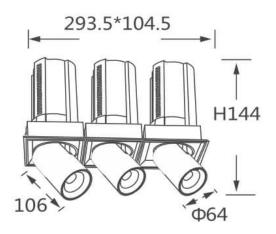

## **GAP S3-Smart**

Lavov downlight from the family GAP S3 with a power of 3x20Wand a reflector of 24 degrees beam angle. With a total lumen output of 6000lm and an efficacy of 100lm/W. CCT 4000K. . Made in Die Cast Aluminum and finished in Black color. Dimmable Casamby ready driver.

## **Scheme**

| Product                    |                        |
|----------------------------|------------------------|
| Real power (W)             | 3x20                   |
| Real luminous flux (Lm)    | 6000                   |
| Luminous efficiency (Lm/W) | 100                    |
| Beam angle (º)             | 24                     |
| Life time (h)              | 50000 h L80B10         |
| Colour                     | Black                  |
| Control gear included      | Yes                    |
| Control gear               | Dimmable Casamby ready |
| Flicker Free               | Yes                    |
| Light source               | LED                    |
| Type of LED                | СОВ                    |
| Colour temperature (K)     | 4000K                  |
| Colour consistency (SDCM)  | SDCM<3                 |
| CRI                        | 90                     |