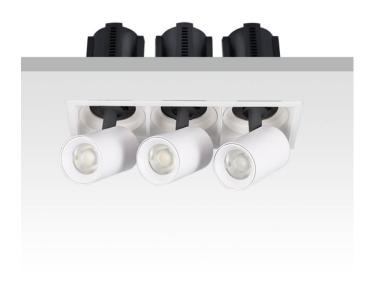

## GAP S3

Lavov downlight from the family GAP S3 with a power of 3x20W and a reflector of 36 degrees beam angle. With a total lumen output of 6000Im and an efficacy of 100Im/W. CCT 4000K. . Made in Die Cast Aluminum and finished in White color. ON/OFF driver.

| Item code    | 86.D051.2431.01 |
|--------------|-----------------|
| Product type | Indoor          |
| Category     | Downlights      |
| Family       | GAP             |
| Subfamily    | GAP S3          |
|              |                 |