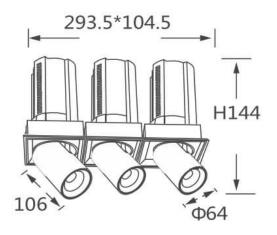

Pictograms

Scheme

| Product                    |                |
|----------------------------|----------------|
| Real power (W)             | 3x20           |
| Real luminous flux (Lm)    | 6000           |
| Luminous efficiency (Lm/W) | 100            |
| Beam angle (º)             | 36             |
| Life time (h)              | 50000 h L80B10 |
| Colour                     | White          |
| Control gear included      | Yes            |
| Control gear               | ON/OFF         |
| Flicker Free               | Yes            |
| Light source               | LED            |
| Type of LED                | СОВ            |
| Colour temperature (K)     | 4000K          |
| Colour consistency (SDCM)  | SDCM<3         |
| CRI                        | 90             |