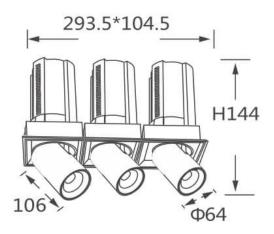

## GAP S3

Lavov downlight from the family GAP S3 with a power of 3x20Wand a reflector of 36 degrees beam angle. With a total lumen output of 6000lm and an efficacy of 100lm/W. CCT 4000K. . Made  $\,$ in Die Cast Aluminum and finished in Black color. ON/OFF driver.

## **Scheme**

| Product                    |                |
|----------------------------|----------------|
| Real power (W)             | 3x20           |
| Real luminous flux (Lm)    | 6000           |
| Luminous efficiency (Lm/W) | 100            |
| Beam angle (º)             | 36             |
| Life time (h)              | 50000 h L80B10 |
| Colour                     | Black          |
| Control gear included      | Yes            |
| Control gear               | ON/OFF         |
| Flicker Free               | Yes            |
| Light source               | LED            |
| Type of LED                | СОВ            |
| Colour temperature (K)     | 4000K          |
| Colour consistency (SDCM)  | SDCM<3         |
| CRI                        | 90             |