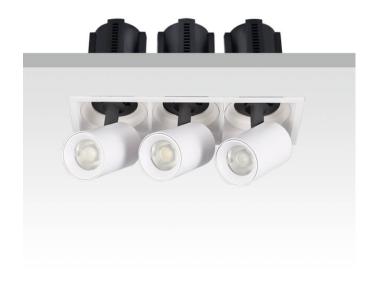

## GAP S3

Lavov downlight from the family GAP S3 with a power of 3x20Wand a reflector of 36 degrees beam angle. With a total lumen output of 6000lm and an efficacy of 100lm/W. CCT 4000K. . Made  $\,$ in Die Cast Aluminum and finished in Black color. ON/OFF driver.

## **Scheme**

| Product                    |                |
|----------------------------|----------------|
| Real power (W)             | 3x20           |
| Real luminous flux (Lm)    | 6000           |
| Luminous efficiency (Lm/W) | 100            |
| Beam angle (º)             | 36             |
| Life time (h)              | 50000 h L80B10 |
| Colour                     | Black          |
| Control gear included      | Yes            |
| Control gear               | ON/OFF         |
| Flicker Free               | Yes            |
| Light source               | LED            |
| Type of LED                | СОВ            |
| Colour temperature (K)     | 4000K          |
| Colour consistency (SDCM)  | SDCM<3         |
| CRI                        | 90             |