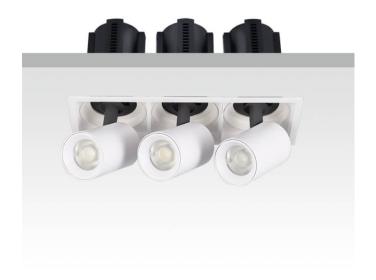

## GAP S3

Lavov downlight from the family GAP S3 with a power of 3x20Wand a reflector of 36 degrees beam angle. With a total lumen output of 6000lm and an efficacy of 100lm/W. CCT 4000K. . Made  $\,$ in Die Cast Aluminum and finished in White color. DALI driver.