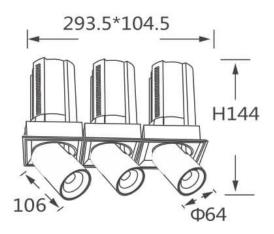

## GAP S3

Lavov downlight from the family GAP S3 with a power of 3x20Wand a reflector of 36 degrees beam angle. With a total lumen output of 6000lm and an efficacy of 100lm/W. CCT 4000K. . Made  $\,$ in Die Cast Aluminum and finished in White color. DALI driver.

## **Scheme**

| Product                    |                |
|----------------------------|----------------|
| Real power (W)             | 3x20           |
| Real luminous flux (Lm)    | 6000           |
| Luminous efficiency (Lm/W) | 100            |
| Beam angle (º)             | 36             |
| Life time (h)              | 50000 h L80B10 |
| Colour                     | White          |
| Control gear included      | Yes            |
| Control gear               | DALI           |
| Flicker Free               | Yes            |
| Light source               | LED            |
| Type of LED                | СОВ            |
| Colour temperature (K)     | 4000K          |
| Colour consistency (SDCM)  | SDCM<3         |
| CRI                        | 90             |