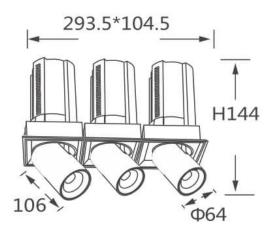

## **Scheme**

| Product                    |                |
|----------------------------|----------------|
| Real power (W)             | 3x20           |
| Real luminous flux (Lm)    | 6000           |
| Luminous efficiency (Lm/W) | 100            |
| Beam angle (º)             | 36             |
| Life time (h)              | 50000 h L80B10 |
| Colour                     | Black          |
| Control gear included      | Yes            |
| Control gear               | DALI           |
| Flicker Free               | Yes            |
| Light source               | LED            |
| Type of LED                | СОВ            |
| Colour temperature (K)     | 4000K          |
| Colour consistency (SDCM)  | SDCM<3         |
| CRI                        | 90             |