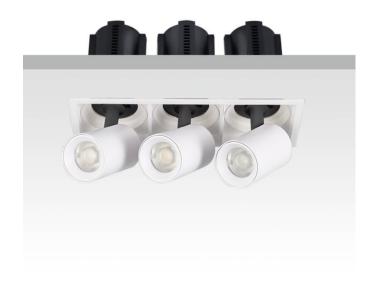

## GAP S3

Lavov downlight from the family GAP S3 with a power of 3x20Wand a reflector of 36 degrees beam angle. With a total lumen output of 6000lm and an efficacy of 100lm/W. CCT 4000K. . Made  $\,$ in Die Cast Aluminum and finished in Black color. DALI driver.