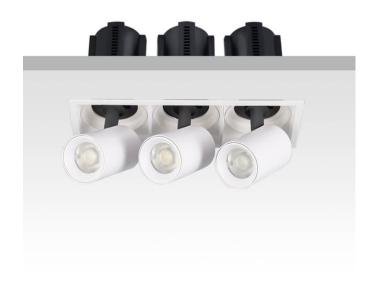

## **GAP S3-Smart**

Lavov downlight from the family GAP S3 with a power of 3x20Wand a reflector of 36 degrees beam angle. With a total lumen output of 6000lm and an efficacy of 100lm/W. CCT 4000K. . Made in Die Cast Aluminum and finished in White color. Dimmable Casamby ready driver.