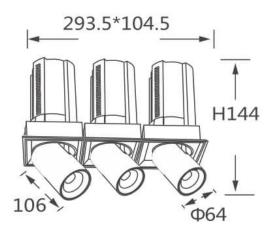

## **Scheme**

| Product                    |                        |
|----------------------------|------------------------|
| Real power (W)             | 3x20                   |
| Real luminous flux (Lm)    | 6000                   |
| Luminous efficiency (Lm/W) | 100                    |
| Beam angle (º)             | 36                     |
| Life time (h)              | 50000 h L80B10         |
| Colour                     | White                  |
| Control gear included      | Yes                    |
| Control gear               | Dimmable Casamby ready |
| Flicker Free               | Yes                    |
| Light source               | LED                    |
| Type of LED                | СОВ                    |
| Colour temperature (K)     | 4000K                  |
| Colour consistency (SDCM)  | SDCM<3                 |
| CRI                        | 90                     |