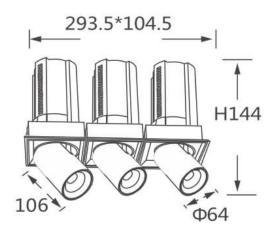

## Scheme

| Product                    |                        |
|----------------------------|------------------------|
| Real power (W)             | 3x20                   |
| Real luminous flux (Lm)    | 6000                   |
| Luminous efficiency (Lm/W) | 100                    |
| Beam angle (º)             | 36                     |
| Life time (h)              | 50000 h L80B10         |
| Colour                     | Black                  |
| Control gear included      | Yes                    |
| Control gear               | Dimmable Casamby ready |
| Flicker Free               | Yes                    |
| Light source               | LED                    |
| Type of LED                | СОВ                    |
| Colour temperature (K)     | 4000K                  |
| Colour consistency (SDCM)  | SDCM<3                 |
| CRI                        | 90                     |