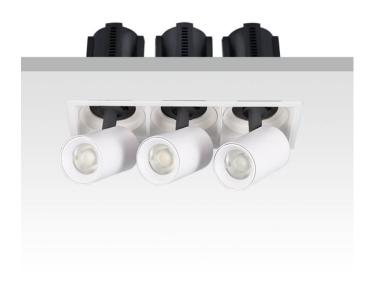

## GAP S3-Smart

Lavov downlight from the family GAP S3 with a power of 3x20W and a reflector of 36 degrees beam angle. With a total lumen output of 6000lm and an efficacy of 100lm/W. CCT 4000K. . Made in Die Cast Aluminum and finished in Black color. Dimmable Casamby ready driver.

| ltem code    | 86.D051.2439.02 |
|--------------|-----------------|
| Product type | Indoor          |
| Category     | Downlights      |
| Family       | GAP             |
| Subfamily    | GAP S3-Smart    |
|              |                 |