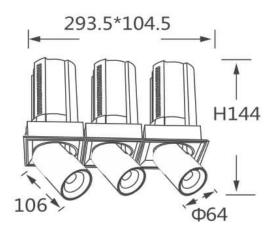

Pictograms

Scheme

| Product                    |                |
|----------------------------|----------------|
| Real power (W)             | 3x20           |
| Real luminous flux (Lm)    | 6000           |
| Luminous efficiency (Lm/W) | 100            |
| Beam angle (º)             | 55             |
| Life time (h)              | 50000 h L80B10 |
| Colour                     | White          |
| Control gear included      | Yes            |
| Control gear               | ON/OFF         |
| Flicker Free               | Yes            |
| Light source               | LED            |
| Type of LED                | СОВ            |
| Colour temperature (K)     | 4000K          |
| Colour consistency (SDCM)  | SDCM<3         |
| CRI                        | 90             |