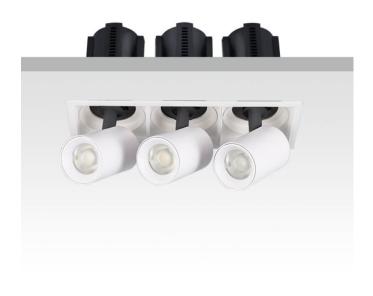

## GAP S3

Lavov downlight from the family GAP S3 with a power of 3x20W and a reflector of 55 degrees beam angle. With a total lumen output of 6000lm and an efficacy of 100lm/W. CCT 4000K. . Made in Die Cast Aluminum and finished in White color. ON/OFF driver.

Pictograms

Scheme

| Product                    |                |
|----------------------------|----------------|
| Real power (W)             | 3x20           |
| Real luminous flux (Lm)    | 6000           |
| Luminous efficiency (Lm/W) | 100            |
| Beam angle (º)             | 55             |
| Life time (h)              | 50000 h L80B10 |
| Colour                     | White          |
| Control gear included      | Yes            |
| Control gear               | ON/OFF         |
| Flicker Free               | Yes            |
| Light source               | LED            |
| Type of LED                | СОВ            |
| Colour temperature (K)     | 4000K          |
| Colour consistency (SDCM)  | SDCM<3         |
| CRI                        | 90             |