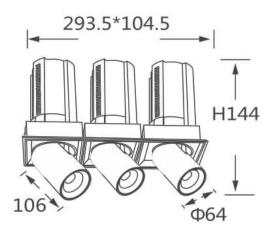

## GAP S3

Lavov downlight from the family GAP S3 with a power of 3x20Wand a reflector of 55 degrees beam angle. With a total lumen output of 6000lm and an efficacy of 100lm/W. CCT 4000K. . Made  $\,$ in Die Cast Aluminum and finished in Black color. ON/OFF driver.

## **Scheme**

| Product                    |                |
|----------------------------|----------------|
| Real power (W)             | 3x20           |
| Real luminous flux (Lm)    | 6000           |
| Luminous efficiency (Lm/W) | 100            |
| Beam angle (º)             | 55             |
| Life time (h)              | 50000 h L80B10 |
| Colour                     | Black          |
| Control gear included      | Yes            |
| Control gear               | ON/OFF         |
| Flicker Free               | Yes            |
| Light source               | LED            |
| Type of LED                | СОВ            |
| Colour temperature (K)     | 4000K          |
| Colour consistency (SDCM)  | SDCM<3         |
| CRI                        | 90             |