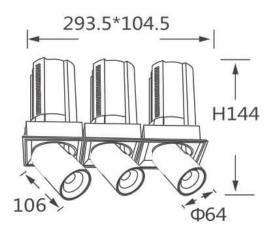

## GAP S3

Lavov downlight from the family GAP S3 with a power of 3x20Wand a reflector of 55 degrees beam angle. With a total lumen output of 6000lm and an efficacy of 100lm/W. CCT 4000K. . Made  $\,$ in Die Cast Aluminum and finished in White color. DALI driver.

## **Scheme**

| Product                    |                |
|----------------------------|----------------|
| Real power (W)             | 3x20           |
| Real luminous flux (Lm)    | 6000           |
| Luminous efficiency (Lm/W) | 100            |
| Beam angle (º)             | 55             |
| Life time (h)              | 50000 h L80B10 |
| Colour                     | White          |
| Control gear included      | Yes            |
| Control gear               | DALI           |
| Flicker Free               | Yes            |
| Light source               | LED            |
| Type of LED                | СОВ            |
| Colour temperature (K)     | 4000K          |
| Colour consistency (SDCM)  | SDCM<3         |
| CRI                        | 90             |