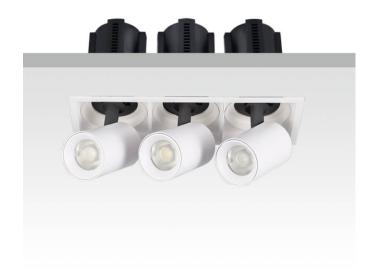

## GAP S3

Lavov downlight from the family GAP S3 with a power of 3x20Wand a reflector of 55 degrees beam angle. With a total lumen output of 6000lm and an efficacy of 100lm/W. CCT 4000K. . Made  $\,$ in Die Cast Aluminum and finished in White color. DALI driver.