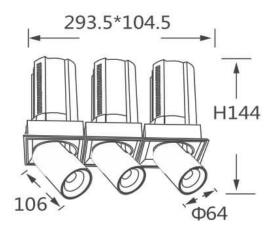

## GAP S3

Lavov downlight from the family GAP S3 with a power of 3x20W and a reflector of 55 degrees beam angle. With a total lumen output of 6000lm and an efficacy of 100lm/W. CCT 4000K. . Made in Die Cast Aluminum and finished in Black color. DALI driver.

Pictograms

Scheme

| Product                    |                |
|----------------------------|----------------|
| Real power (W)             | 3x20           |
| Real luminous flux (Lm)    | 6000           |
| Luminous efficiency (Lm/W) | 100            |
| Beam angle (º)             | 55             |
| Life time (h)              | 50000 h L80B10 |
| Colour                     | Black          |
| Control gear included      | Yes            |
| Control gear               | DALI           |
| Flicker Free               | Yes            |
| Light source               | LED            |
| Type of LED                | СОВ            |
| Colour temperature (K)     | 4000K          |
| Colour consistency (SDCM)  | SDCM<3         |
| CRI                        | 90             |