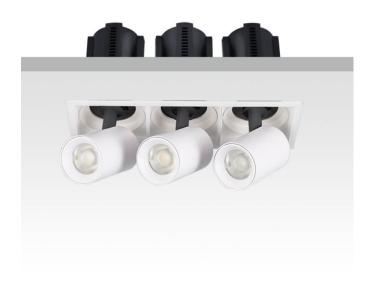

## GAP S3

Lavov downlight from the family GAP S3 with a power of 3x20W and a reflector of 55 degrees beam angle. With a total lumen output of 6000lm and an efficacy of 100lm/W. CCT 4000K. . Made in Die Cast Aluminum and finished in Black color. DALI driver.

Pictograms

Scheme

| Product                    |                |
|----------------------------|----------------|
| Real power (W)             | 3x20           |
| Real luminous flux (Lm)    | 6000           |
| Luminous efficiency (Lm/W) | 100            |
| Beam angle (º)             | 55             |
| Life time (h)              | 50000 h L80B10 |
| Colour                     | Black          |
| Control gear included      | Yes            |
| Control gear               | DALI           |
| Flicker Free               | Yes            |
| Light source               | LED            |
| Type of LED                | СОВ            |
| Colour temperature (K)     | 4000K          |
| Colour consistency (SDCM)  | SDCM<3         |
| CRI                        | 90             |