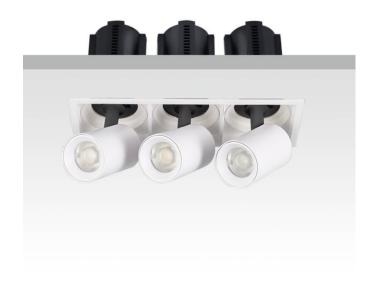

## **GAP S3-Smart**

Lavov downlight from the family GAP S3 with a power of 3x20Wand a reflector of 55 degrees beam angle. With a total lumen output of 6000lm and an efficacy of 100lm/W. CCT 4000K. . Made in Die Cast Aluminum and finished in White color. Dimmable Casamby ready driver.