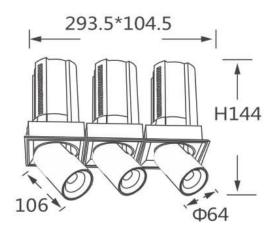

## **Scheme**

| Product                    |                        |
|----------------------------|------------------------|
| Real power (W)             | 3x20                   |
| Real luminous flux (Lm)    | 6000                   |
| Luminous efficiency (Lm/W) | 100                    |
| Beam angle (º)             | 55                     |
| Life time (h)              | 50000 h L80B10         |
| Colour                     | White                  |
| Control gear included      | Yes                    |
| Control gear               | Dimmable Casamby ready |
| Flicker Free               | Yes                    |
| Light source               | LED                    |
| Type of LED                | СОВ                    |
| Colour temperature (K)     | 4000K                  |
| Colour consistency (SDCM)  | SDCM<3                 |
| CRI                        | 90                     |