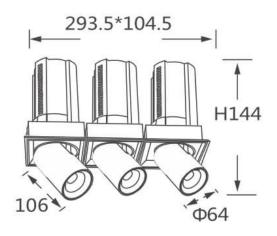

## Scheme

| Product                    |                        |
|----------------------------|------------------------|
| Real power (W)             | 3x20                   |
| Real luminous flux (Lm)    | 6000                   |
| Luminous efficiency (Lm/W) | 100                    |
| Beam angle (º)             | 55                     |
| Life time (h)              | 50000 h L80B10         |
| Colour                     | Black                  |
| Control gear included      | Yes                    |
| Control gear               | Dimmable Casamby ready |
| Flicker Free               | Yes                    |
| Light source               | LED                    |
| Type of LED                | СОВ                    |
| Colour temperature (K)     | 4000K                  |
| Colour consistency (SDCM)  | SDCM<3                 |
| CRI                        | 90                     |