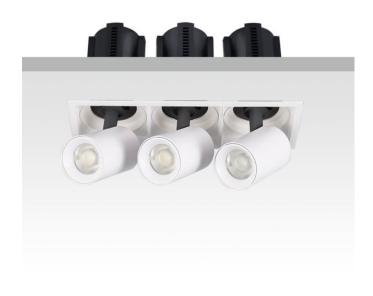

## GAP S3-Smart

Lavov downlight from the family GAP S3 with a power of 3x20W and a reflector of 55 degrees beam angle. With a total lumen output of 6000lm and an efficacy of 100lm/W. CCT 4000K. . Made in Die Cast Aluminum and finished in Black color. Dimmable Casamby ready driver.