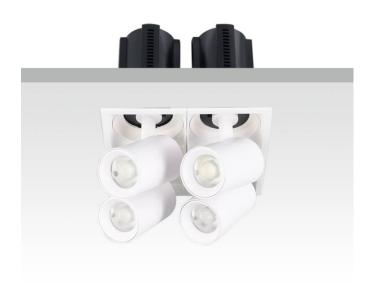

## GAP S4

Lavov downlight from the family GAP S4 with a power of 4x12W and a reflector of 15 degrees beam angle. With a total lumen output of 4800lm and an efficacy of 100lm/W. CCT 3000K. . Made in Die Cast Aluminum and finished in White color. ON/OFF driver.