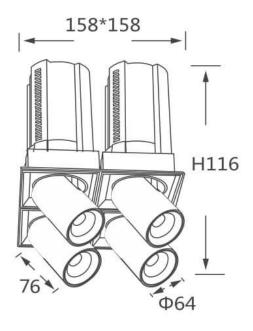

|  |

Pictograms

| Product                    |                |
|----------------------------|----------------|
| Real power (W)             | 4x12           |
| Real luminous flux (Lm)    | 4800           |
| Luminous efficiency (Lm/W) | 100            |
| Beam angle (º)             | 15             |
| Life time (h)              | 50000 h L80B10 |
| Colour                     | White          |
| Control gear included      | Yes            |
| Control gear               | ON/OFF         |
| Flicker Free               | Yes            |
| Light source               | LED            |
| Type of LED                | СОВ            |
| Colour temperature (K)     | 3000К          |
| Colour consistency (SDCM)  | SDCM<3         |
| CRI                        | 90             |

## Scheme