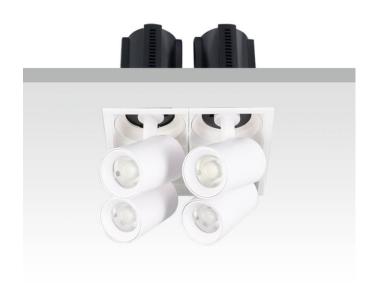

## **GAP S4**

Lavov downlight from the family GAP S4 with a power of 4x12Wand a reflector of 15 degrees beam angle. With a total lumen output of 4800lm and an efficacy of 100lm/W. CCT 3000K. . Made in Die Cast Aluminum and finished in Black color. ON/OFF driver.

## **Scheme**

| Product                    |                |
|----------------------------|----------------|
| Real power (W)             | 4x12           |
| Real luminous flux (Lm)    | 4800           |
| Luminous efficiency (Lm/W) | 100            |
| Beam angle (º)             | 15             |
| Life time (h)              | 50000 h L80B10 |
| Colour                     | Black          |
| Control gear included      | Yes            |
| Control gear               | ON/OFF         |
| Flicker Free               | Yes            |
| Light source               | LED            |
| Type of LED                | СОВ            |
| Colour temperature (K)     | 3000K          |
| Colour consistency (SDCM)  | SDCM<3         |
| CRI                        | 90             |