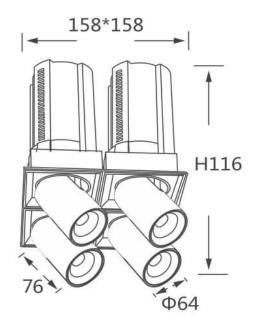

## **GAP S4**

Lavov downlight from the family GAP S4 with a power of 4x12Wand a reflector of 15 degrees beam angle. With a total lumen output of 4800lm and an efficacy of 100lm/W. CCT 3000K. . Made in Die Cast Aluminum and finished in Black color. ON/OFF driver.

## **Scheme**

| Product                    |                |
|----------------------------|----------------|
| Real power (W)             | 4x12           |
| Real luminous flux (Lm)    | 4800           |
| Luminous efficiency (Lm/W) | 100            |
| Beam angle (º)             | 15             |
| Life time (h)              | 50000 h L80B10 |
| Colour                     | Black          |
| Control gear included      | Yes            |
| Control gear               | ON/OFF         |
| Flicker Free               | Yes            |
| Light source               | LED            |
| Type of LED                | СОВ            |
| Colour temperature (K)     | 3000K          |
| Colour consistency (SDCM)  | SDCM<3         |
| CRI                        | 90             |