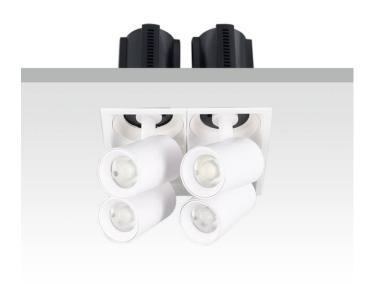

## **GAP S4**

Lavov downlight from the family GAP S4 with a power of 4x12Wand a reflector of 15 degrees beam angle. With a total lumen output of 4800lm and an efficacy of 100lm/W. CCT 3000K. . Made in Die Cast Aluminum and finished in White color. DALI driver.

| Item code    | 86.D052.1313.01 |
|--------------|-----------------|
| Product type | Indoor          |
| Category     | Downlights      |
| Family       | GAP             |
| Subfamily    | GAP S4          |
| Pictograms   |                 |