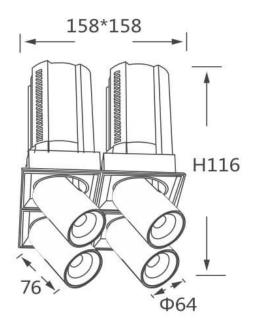

## **Scheme**

| Product                    |                |
|----------------------------|----------------|
| Real power (W)             | 4x12           |
| Real luminous flux (Lm)    | 4800           |
| Luminous efficiency (Lm/W) | 100            |
| Beam angle (º)             | 15             |
| Life time (h)              | 50000 h L80B10 |
| Colour                     | White          |
| Control gear included      | Yes            |
| Control gear               | DALI           |
| Flicker Free               | Yes            |
| Light source               | LED            |
| Type of LED                | СОВ            |
| Colour temperature (K)     | 3000K          |
| Colour consistency (SDCM)  | SDCM<3         |
| CRI                        | 90             |